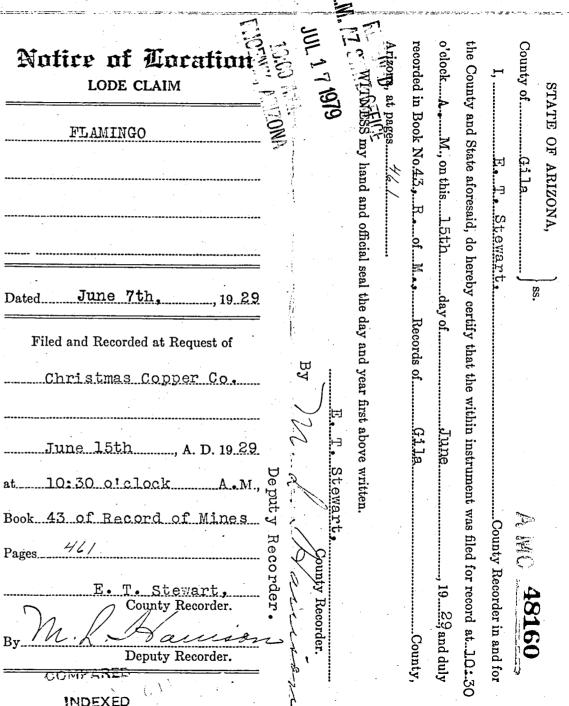

#### RE XEIVED B.L.M. /Z CTATE OFFICE

AMENDED LOCATION NOTICE

JUL 1 7 1979

#### FLAMINGO

A MC 48160

MAP FILED IN A MC 48023

10:00 A.M. L PHOEMIK, ARIZONA TO WHOM IT MAY CONCERN:

Lode Mining Claim

This mining claim, the name of which is the <u>FLAMINGO</u>, and which contains rock in place bearing valuable mineral deposits, was originally entered upon and located on the 7th day of June, 1929, by H. W. Woodward, a citizen of the United States. The original location notice of this claim is recorded in the office of the County Recorder of Gila County, State of Arizona, in Book 43 of Records of Mines at page 461. This amended location of said claim is made on this <u>L2</u> day of March, 1934, by Christmas Cooper Company, a corporation organized under the laws of the State of Nevada and qualified to transact business and transacting business in said Gila County, which Company is the present owner thereof; and said Company hereby reserves and maintains all and abandons and relinquishes none of its rights in and to said mining claim.

The length of this claim is 1500 feet measured from the east end monument to the west end monument; and said company claims lengthwise of the claim 650 feet easterly and 850 feet westerly from the center of the discovery cut at which this notice is posted, together with the surface ground extending 300 feet on each side of the center of the claim. The general course of the lode deposit and premises is from the west to the east.

This claim is situated in the Banner Mining District, in Gila County, State of Arizona, about 5000 feet easterly from Christmas Post Office. Its south boundary coincides with the north boundary of the Tonto claim.

The surface boundaries of this claim are marked upon the ground as follows: Beginning at a stone monument on the east end line of said claim about S 88 E 670 feet from the center of the discovery cut (at which this notice is posted); thence S 9 52 E 300 feet to a stone monument at the southeast corner of said claim; thence N 87 32 % 1500 feet to a stone monument at the southwest corner of said claim; thence N 9 52 % 300 feet to a stone monument on the west end line of said claim; thence N 9 52 % 300 feet to a stone monument at the northwest corner of said claim; thence 3 87 32 E 1500 feet to a stone monument at the northeast corner of said claim; thence 3 9 52 E 300 feet to the place of beginning.

Dated and posted on the ground this 29 day of Earch, 1934.

G. & S. R. N.

OHRI STALL COPPER COMPANY By Lamberigh Its Agent#

This claim is located in the NE1/4 of section 29, T.4S., R. 16E.,

OWNER: INSPIRATION CONSOLIDATED COPPER COMPANY P.O.BOX 87 INSPIRATION, ARIZONA 85537