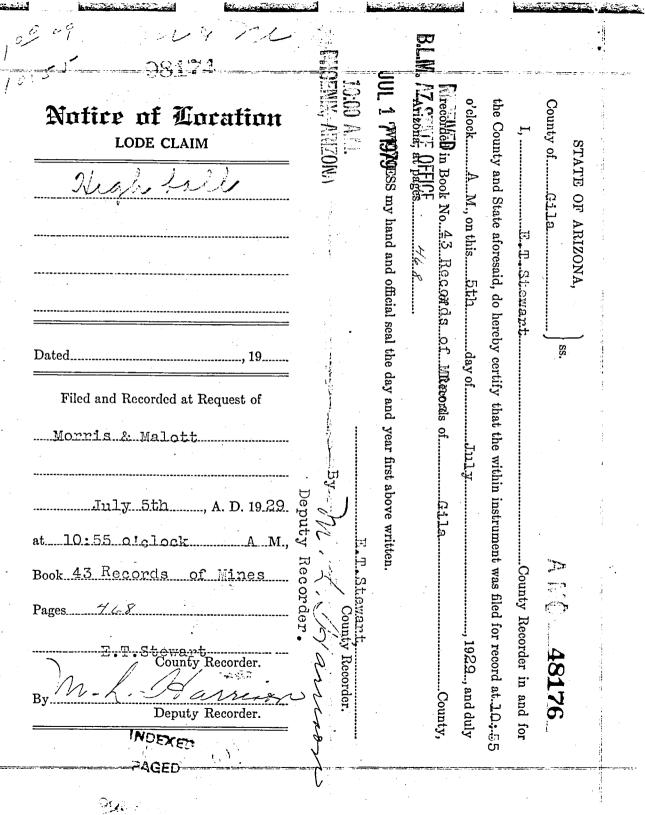

#### Loue Mining Claim

TO WHOM IT MAY CONCEIN:

iir:D

b.L.M. 17 CALE OFFIC

.1111 1 7 1979

DENT ACTONA

This mining claim, the name of which is the <u>POMPO</u>, and which contains rock in place bearing valuable mineral deposits, was originally entered upon and located on the 7th day of June, 1929, by H. W. Joedward, a citizen of the United States. The original location notice of this claim is recorded in the office of the County Mocorder of Gila County, State of Arizona, in Book 43 of Mecords of Mines at page 460. This amended location of said claim is made on this <u>29</u> day of March, 1934, by Christmas Copper Company, a corporation organized under the laws of the State of Nevada and qualified to transact business and transacting business in said Gila County, which company is the present owner thereof; and said company hereby reserves and maintains all and abandons and relinquishes none of its rights in and to said mining claim.

The length of this claim is 1500 feet from the east end monument to the west end monument; and said company claims lengthwise of the claim 550 feet westerly and 950 feet easterly from the center of the discovery cut at which this notice is posted, together with the surface ground extending 300 feet on each side of the center of the claim. The general course of the lode deposit and premises is from the west to the east.

This claim is situated in the Banner Mining District, in Gila County, State of Arizona, about one mile easterly from Christmas Post Office. Its west boundary coincides with the east boundary of the Finesse claim, its north boundary coincides with the south boundary of the Flamingo claim, its south boundary coincides with the north boundary of the Ballard claim.

The surface boundaries of this claim are marked upon the ground as follows: Beginning at a stone monument on the west end line of said claim about N 76 W 665 feet from the center of the discovery cut (at which this notice is posted); thence N 37:45 W 300 feet to a stone monument at the northwest corner of said claim; thence 3 67 32 ± 1500 feet to a stone monument at the northeast corner of said claim; thence S 37 45 ± 300 feet to a stone monument at the center of the east end line of said claim; thence 3 57 45 ± 300 feet to a stone monument at the southeast corner of said claim; thence N 67 32 W 1500 feet to a stone monument at the southwest corner of said claim; thence N 37 45 W 300 feet to the place of beginning.

Dated and posted on the ground this 29 day of March, 1934.

CHRISTMAS COPPER COMPANY By <u>Same Ruighs</u> Its Agent.

This claim is located in the NE1/4 of section 29, and NW1/4-

OWNER: INSPIRATION CONSOLIDATED COPPER COMPANY P.O.BOX 87 INSPIRATION, ARIZONA 85537 A MC 48159